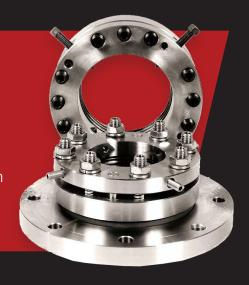

# Mechanical Seals SEALS WORTH THE INVESTMENT

Whether your process vessel operates under pressure or vacuum, the Alloy mechanical seal is the cost-effective solution to lost product, shaft leakage, misalignment and shaft wear.