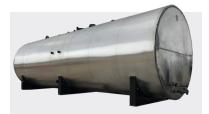

# **Storage Tanks**

- Jacketed
- Cone Bottom **Vertical Tanks**
- Meal Storage Bins